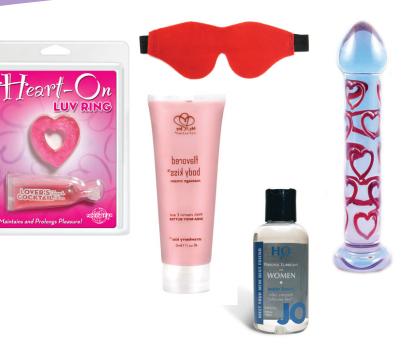

## FOR YOUR PLEASURE, INC.

\$300 Party To order use MO300jan

Sweetheart Mushroom Tip Rocket

system JO Personal Lubricant Pg. 73 (8500) Water Based 8 oz.

**Body Kisses – Strawberry Kiss** 

Red Flirt Soft Blindfold Pa. 43 (3634RED)

Pg. 42 (10935)

Heart-On Luv Ring Pg. 67 (5065PINK)

Pg. 18 (1215SBERRY)

10.00

39.00

12.00

18.00

12.00

\$91.00

Total Retail

Hostess Pays \$22.00 Hostess Saves \$69.00