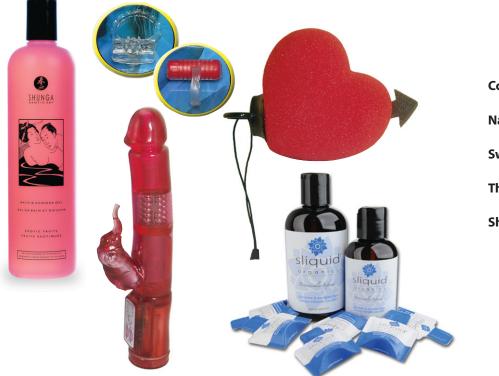

## \$500 Party

| To order use MO500jan                               |          |
|-----------------------------------------------------|----------|
| Couples Collection<br>Supp Pg. 6 (2171)             | 19.00    |
| Natural 8.5 oz.<br>Supp Pg. 14 (10568)              | 24.00    |
| Sweetheart Pulsabath Sponge (WP)                    |          |
| Pg. 15 (10930)                                      | 20.00    |
| <b>The Perfect Jewel – Red</b><br>Pg. 28 (11230RED) | 69.00    |
| Shunga Bath & Shower Gel-Exotic                     |          |
| Pg. 16 (10020EXOTIC)                                | 17.00    |
| Total Retail                                        | 149.00   |
| Hostess Pays                                        | \$49.00  |
| Hostess Saves                                       | \$100.00 |